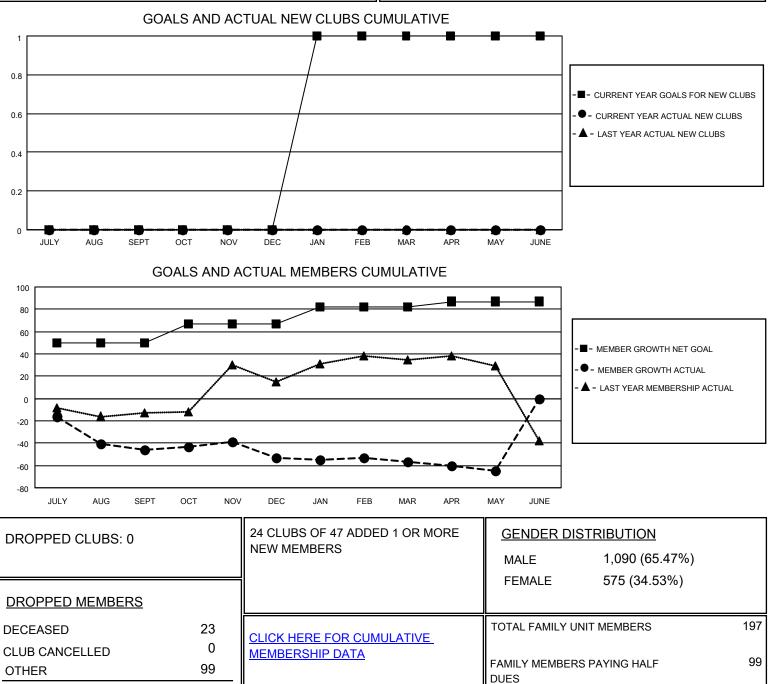

## LOCATION MASSACHUSETTS

District 33 K

Results as of: 5/31/2021

| Clubs                 |               |           |               | Members               |                       |                         |                                                    |
|-----------------------|---------------|-----------|---------------|-----------------------|-----------------------|-------------------------|----------------------------------------------------|
| RESULTS FOR 2020-2021 |               |           |               | RESULTS FOR 2020-2021 |                       |                         |                                                    |
| QUARTER               | NEW CLUB GOAL | NEW CLUBS | DROPPED CLUBS | QUARTER               | ER GROWTH NET<br>GOAL | MEMBER GROWTH<br>ACTUAL | DROPPED<br>MEMBERS ACTUAL<br>(including transfers) |
| JULY/AUG/SEPT         | 0             | 0         | 0             | JULY/AUG/SEPT         | 50                    | 17                      | 59                                                 |
| OCT/NOV/DEC           | 0             | 0         | 0             | OCT/NOV/DEC           | 17                    | 43                      | 33                                                 |
| JAN/FEB/MAR           | 1             | 0         | 0             | JAN/FEB/MAR           | 15                    | 13                      | 15                                                 |
| APR/MAY/JUNE          | 0             | 0         | 0             | APR/MAY/JUNE          | 5                     | 10                      | 15                                                 |